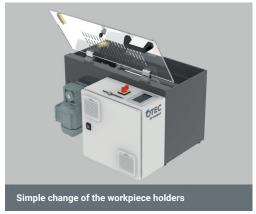

## **Features**

- Easy recovery of abraded gold through filtration of the electrolyte and separation at the cathodes
- Recommended installation height is 450 mm
- Intuitive touch panel control and "recipe" database with workpiece-specific standard programs
- Remote control and remote maintenance options