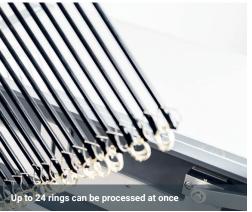

## **Highlights**

- Processing hard-to-reach and inner contours
- Gentle processing of delicate pieces of jewellery without bending
- Excellent polish on gemstone settings without rounding
- Exceptionally shiny diamonds thanks to the polished setting
- No damage to diamonds, zirconia or gemstones
- Machine processing reduces pre-polishing by up to 90%
- Cyanide-free abrasives with no aggressive acids no suction required
- Reproducible and fast results in a process time of just 10-20 minutes