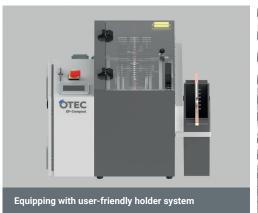

## **Features**

- Easy recovery of abraded gold through filtration of the electrolyte and separation at the cathodes
- Recommended installation height is 450 mm
- Intuitive touch panel control and "recipe" database with workpiece-specific standard programs
- Remote control and remote maintenance options