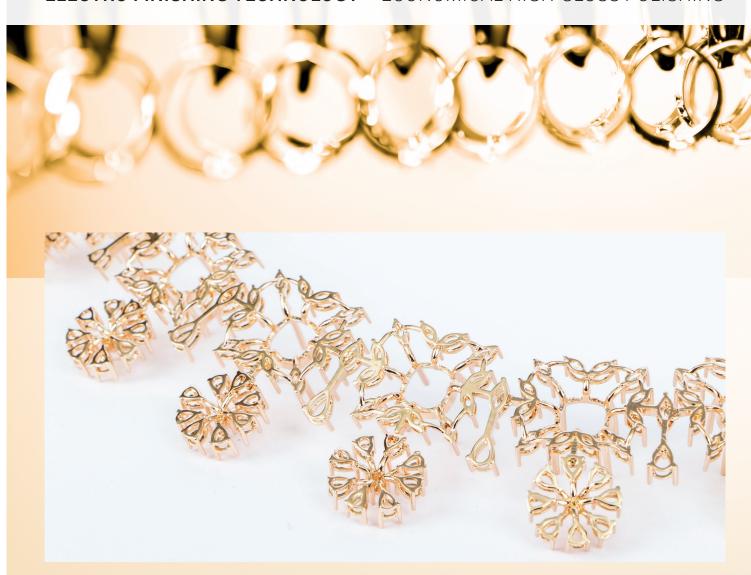

#### **Application areas**

Chokers, bracelets, bangles, pendants and rings in yellow, red and white gold