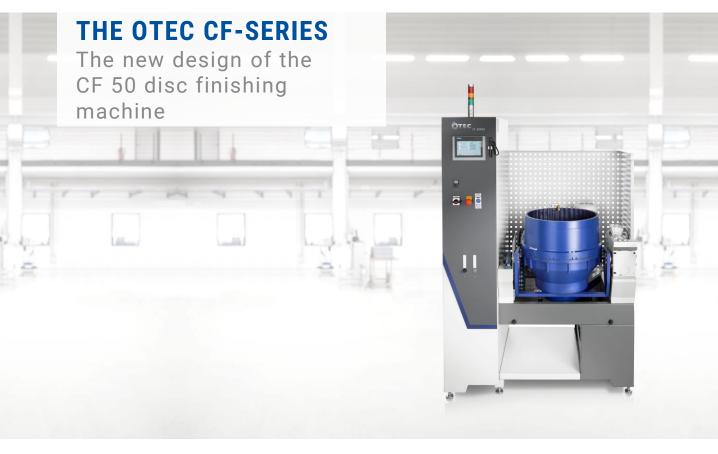

## **OTEC DISC FINISHING FOR LARGER WORKPIECES**

The OTEC CF 50 disc finishing machine in the CF-Series now boasts a brand new design. Compact, it has an optimised welded structure that guarantees reliable operation and a long service life. It also features storage space for two compound containers and a waste water pumping station with a tray. The optimised spraying system with additional rinsing nozzle enables process containers with the patented zero gap system to be filled quickly.

## WHAT'S NEW?

The new design features a 7.5-inch colour touch display for operating the machine that allows users to quickly and easily create, store and retrieve up to 5,000 programs. This makes operation extremely user-friendly. Thanks to the optional remote maintenance function, OTEC Service can carry out maintenance work on your machine without being onsite. It can also be set up for remote control if required, so you can be flexible in where you control the machine.

The CF 50 disc finishing machine is suitable for any rapid surface processing requirement involving larger fine blanked, turned, milled and punched parts as well as jewellery.