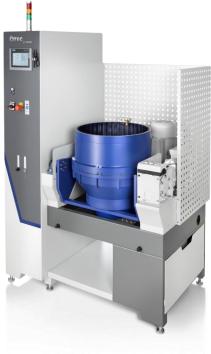

## **OTEC DISC FINISHING FOR LARGER WORKPIECES**

The OTEC CF 50 disc finishing machine in the CF-Series now boasts a brand new design. Compact, it has an optimised welded structure that guarantees reliable operation and a long service life. It also features storage space for two compound containers and a waste water pumping station with a tray. The optimised spraying system with additional rinsing nozzle enables process containers with the patented zero gap system to be filled quickly.

## WHAT'S NEW?

The new design features a 7.5-inch colour touch display for operating the machine that allows users to quickly and easily create, store and retrieve up to 5,000 programs. This makes operation extremely user-friendly. Thanks to the optional remote maintenance function, OTEC Service can carry out maintenance work on your machine without being onsite. It can also be set up for remote control if required, so you can be flexible in where you control the machine.

The CF 50 disc finishing machine is suitable for any rapid surface processing requirement involving larger fine blanked, turned, milled and punched parts as well as jewellery.